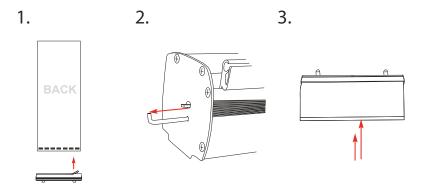

### User Instruction

### **Top Rail Attachment**



### **Bottom Graphic Attachment**



### Assembly



\* We are continually improving and modifying our product range and reserve the right to vary the specifications without prior notice. All dimensions and weights quoted are approximate and we accept no responsibility for variance.

#### SIA "Print Plus"

Office address: Dzelzceļu iela 22/24, Daugavpils, LV-5401 Office Phone: +371 654 22226 | +371 654 20766 | e-mail: info@printonline.lv | www.printonline.lv

# Roller Banner Wasp 600 mm

# NON-VISIBLE AREA

Roller Banner Wasp 800 mm

# NON-VISIBLE AREA

Roller Banner Wasp 850 mm

### NON-VISIBLE AREA

Roller Banner Wasp 1000 mm

## NON-VISIBLE AREA